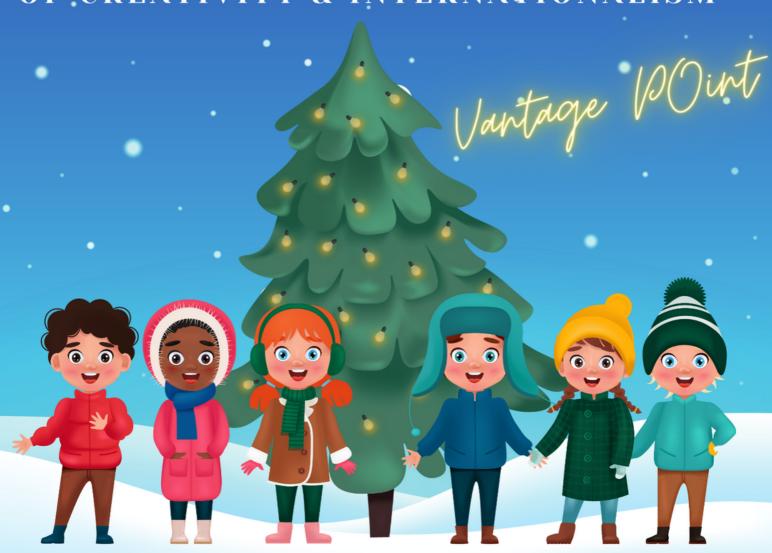

4th of December to 15th of December **Jack Frost Arts & Crafts Workshops** (Visual Arts Faculty)
Junior Campus

4th of December

Festive Celebration of Creativity & Internationalism Through English IB DP 
Vantage Point

### ENGLISH DP FESTIVE CELEBRATION OF CREATIVITY & INTERNATIONALISM

Senior Campus

December 4th