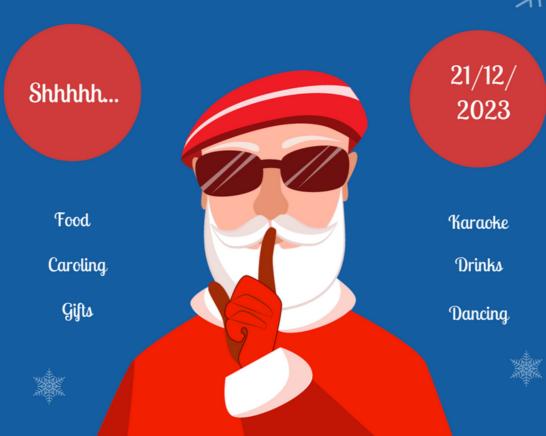

21st of December Secret Santa & Winter Party (Faculty & Staff)

### Faculty & Staff Secret Santa

21st of December

Tunior & Senior Campuses

UNITED NATIONS SUSTAINABLE DEVELOPMENT GOALS