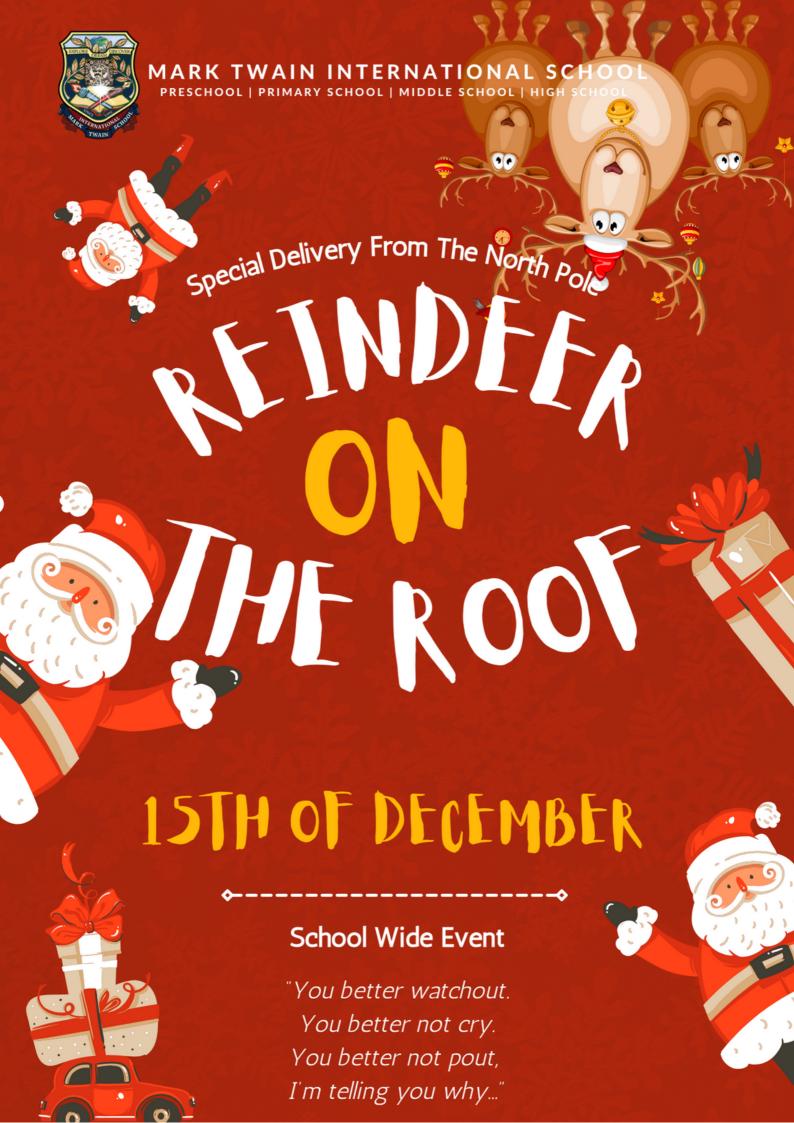

15th of December **Reindeer on the Roof - Special Delivery From The North Pole**School Wide

18th & 19th of December

Frosty Frolics Preschool Festivities For Families

Junior Campus - Multipurpose Hall

20th of December
Carols & Nutmeg Feast Traditional Lunch
School Wide